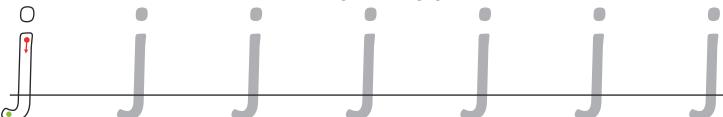

All of the following begin with the sound **j**Can you write the letter **j** to complete the words?

\_\_\_am

\_\_\_umper

Trace over these letters and then try writing your own:

All of the following begin with the sound **k**Can you write the letter **k** to complete the words?