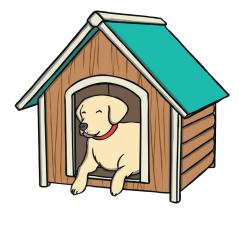

ennel \_\_\_

Trace over these letters and then try writing your own:

All of the following begin with the sound  ${f l}$ Can you write the letter **l** to complete the words?

Trace over these letters and then try writing your own: