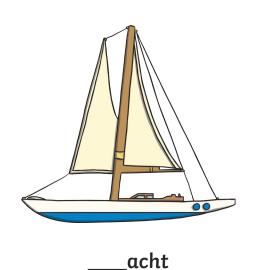

fo\_\_\_\_

bo\_\_\_ing gloves

Trace over these letters and then try writing your own:

Jyyyy

All of the following begin with the sound **y**Can you write the letter **y** to complete the words?

Trace over these letters and then try writing your own:

| <b>•</b> | $\supset$  |
|----------|------------|
|          | /          |
|          |            |
|          | _          |
|          | <u>•</u> ) |

Z

Z

Z

Z

Z

All of the following begin with the sound  ${\bf z}$ 