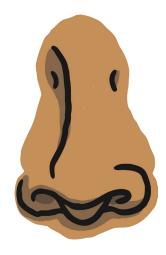

All of the following begin with the sound **o** 

Can you write the letter **o** to complete the words?

tter

\_\_\_ctopus

Trace over these letters and then try writing your own:

| h | n | h | h | n |
|---|---|---|---|---|
|   |   |   |   |   |
|   |   |   |   |   |