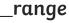

All of the following begin with the sound **o** 

Can you write the letter **o** to complete the words?

tter

\_\_\_ctopus

Trace over these letters and then try writing your own:

| h | n | h | h | n |
|---|---|---|---|---|
|   |   |   |   |   |
|   |   |   |   |   |