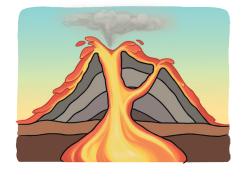

Trace over these letters and then try writing your own:

All of the following begin with the sound **v**Can you write the letter **v** to complete the words?

\_\_\_ase

\_\_\_olcano

\_\_\_egetables

Trace over these letters and then try writing your own: