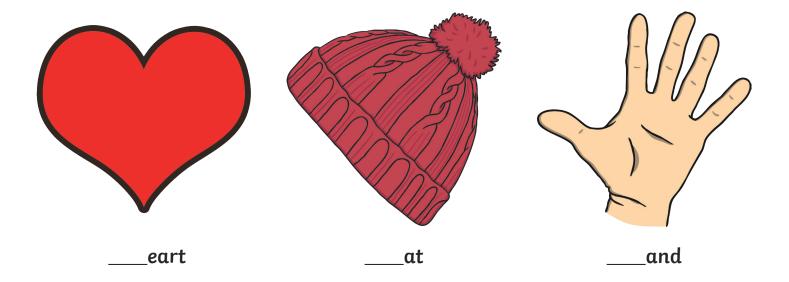

Trace over these letters and then try writing your own:

All of the following begin with the sound **i**Can you write the letter **i** to complete the words?

\_\_\_sland

\_\_\_\_nk

Trace over these letters and then try writing your own: