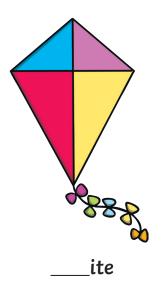

# Letter Formation Workbook

Trace over these letters and then try writing your own:

All of the following begin with the sound **a**Can you write the letter **a** to complete the words?

Trace over these letters and then try writing your own: