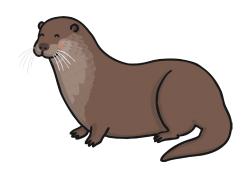

All of the following begin with the sound **o** 

Can you write the letter **o** to complete the words?

tter

\_\_\_ctopus

Trace over these letters and then try writing your own:

| h | n | h | h | n |
|---|---|---|---|---|
|   |   |   |   |   |
|   |   |   |   |   |