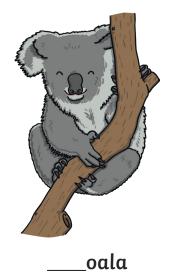

All of the following begin with the sound **o** 

Can you write the letter **o** to complete the words?

tter

\_\_\_ctopus

Trace over these letters and then try writing your own:

| h | n | h | h | n |
|---|---|---|---|---|
|   |   |   |   |   |
|   |   |   |   |   |