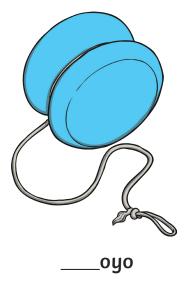

fo\_\_\_\_

bo\_\_\_ing gloves

Trace over these letters and then try writing your own:

Jyyyy

All of the following begin with the sound **y**Can you write the letter **y** to complete the words?

Trace over these letters and then try writing your own:

| <b>•</b> | $\supset$  |
|----------|------------|
|          | /          |
|          |            |
|          | _          |
|          | <u>•</u> ) |

Z

Z

Z

Z

Z

All of the following begin with the sound  ${\bf z}$ 