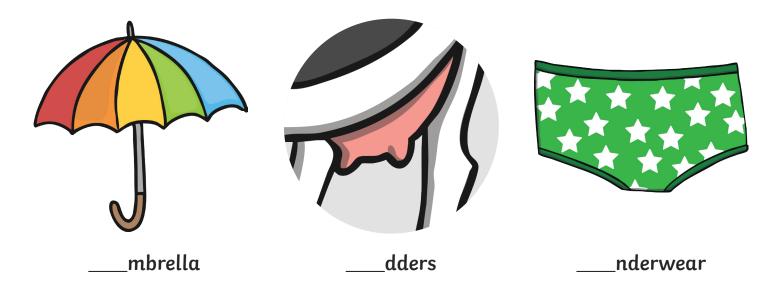

Trace over these letters and then try writing your own:

All of the following begin with the sound **v**Can you write the letter **v** to complete the words?

\_\_\_ase

\_\_\_olcano

\_\_\_egetables

Trace over these letters and then try writing your own: