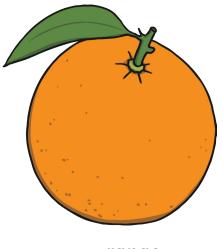

All of the following begin with the sound **o** 

Can you write the letter **o** to complete the words?

tter

\_\_\_ctopus

Trace over these letters and then try writing your own:

| h | n | h | h | n |
|---|---|---|---|---|
|   |   |   |   |   |
|   |   |   |   |   |