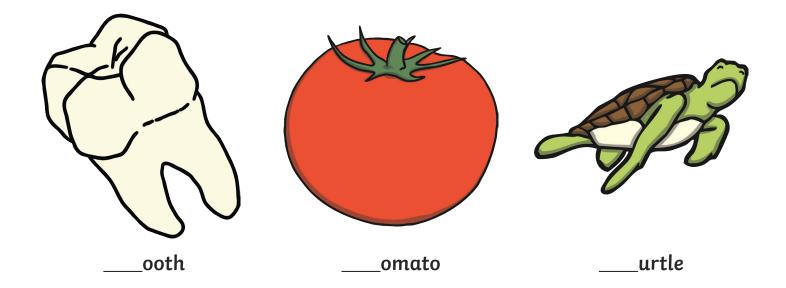

# Letter Formation Workbook

Trace over these letters and then try writing your own:

All of the following begin with the sound **a**Can you write the letter **a** to complete the words?

Trace over these letters and then try writing your own:

All of the following begin with the sound **t**Can you write the letter **t** to complete the words?

Trace over these letters and then try writing your own:

U, u u u u

All of the following begin with the sound **u**Can you write the letter **u** to complete the words?