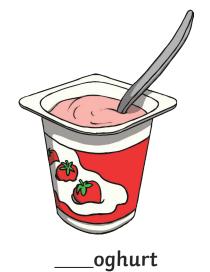

fo\_\_\_\_

bo\_\_\_ing gloves

Trace over these letters and then try writing your own:

Jyyyy

All of the following begin with the sound **y**Can you write the letter **y** to complete the words?

Trace over these letters and then try writing your own:

| <b>•</b> | $\supset$  |
|----------|------------|
|          | /          |
|          |            |
|          | _          |
|          | <u>•</u> ) |

Z

Z

Z

Z

Z

All of the following begin with the sound  ${\bf z}$ 