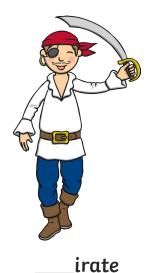

Trace over these letters and then try writing your own:

All of the following begin with the sound **i**Can you write the letter **i** to complete the words?

\_\_\_sland

\_\_\_\_nk

Trace over these letters and then try writing your own: