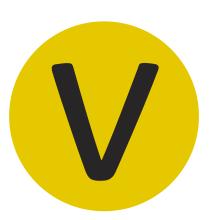

Trace over these letters and then try writing your own:

All of the following begin with the sound **v**Can you write the letter **v** to complete the words?

\_\_\_ase

\_\_\_olcano

\_\_\_egetables

Trace over these letters and then try writing your own: