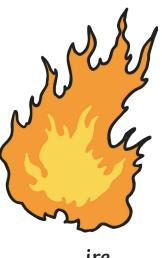

rog

ire

Trace over these letters and then try writing your own:

G

C

g

g

g