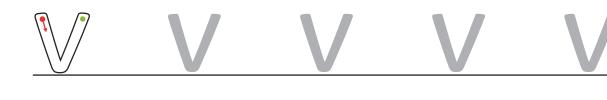

Trace over these letters and then try writing your own:

All of the following begin with the sound **v**Can you write the letter **v** to complete the words?

\_\_\_ase

\_\_\_olcano

\_\_\_egetables

Trace over these letters and then try writing your own: