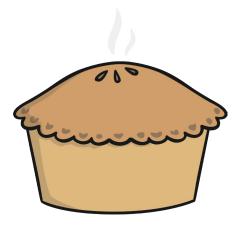

All of the following begin with the sound **p**Can you write the letter **p** to complete the words?

\_\_\_\_ie

Trace over these letters and then try writing your own:

q q q q

All of the following begin with the sound  ${f q}$  Can you write the letter  ${f q}$  to complete the words?