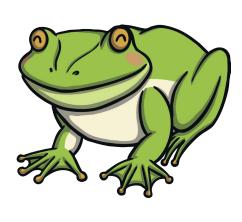

rog

ire

Trace over these letters and then try writing your own:

G

C

g

g

g