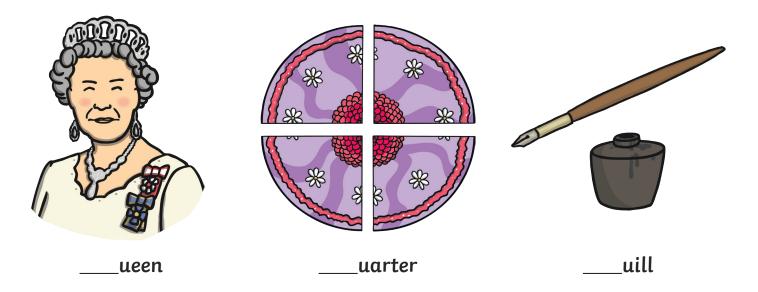

All of the following begin with the sound **p**Can you write the letter **p** to complete the words?

\_\_\_\_ie

Trace over these letters and then try writing your own:

q q q q

All of the following begin with the sound  ${f q}$  Can you write the letter  ${f q}$  to complete the words?

Trace over these letters and then try writing your own:

|  | r | r | r | r |
|--|---|---|---|---|
|  |   |   |   |   |

All of the following begin with the sound **r**Can you write the letter **r** to complete the words?