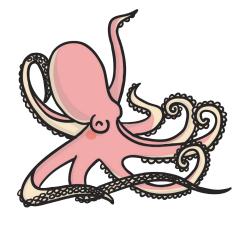

All of the following begin with the sound **p**Can you write the letter **p** to complete the words?

\_\_\_\_ie

Trace over these letters and then try writing your own:

q q q q

All of the following begin with the sound  ${f q}$  Can you write the letter  ${f q}$  to complete the words?