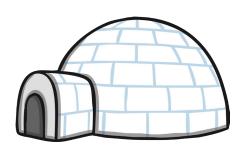

Trace over these letters and then try writing your own:

All of the following begin with the sound **i**Can you write the letter **i** to complete the words?

\_\_\_sland

\_\_\_\_nk

Trace over these letters and then try writing your own: